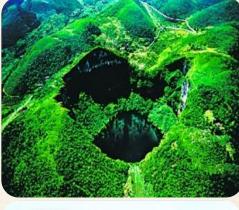

#### World nature heritage:

South china (Wulong) Karst:

Three nature bridges

Furong cave

Fairy maiden mountain