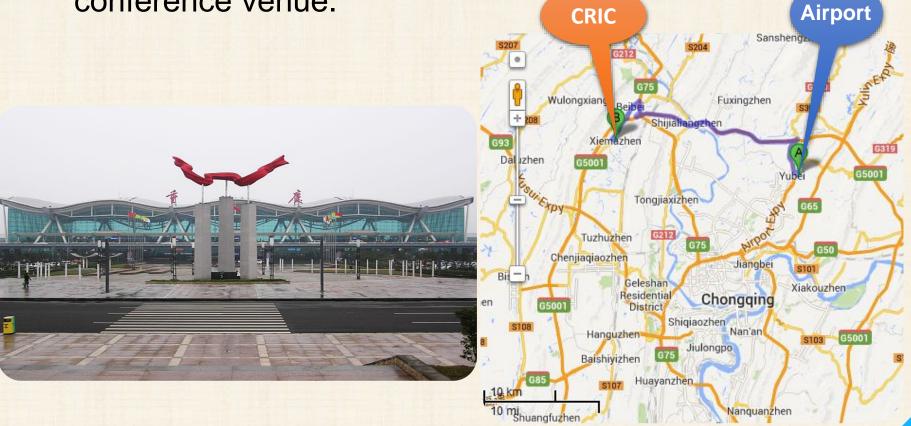

## Air travel

Flights to Chongqing Jiangbei International Airport and then we will pick you up from there.

It is 35 Km (about 30 minutes) from airport to the

conference venue.