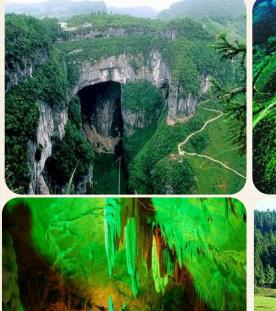

#### World nature heritage:

South china (Wulong) Karst:

Three nature bridges

Furong cave

Fairy maiden mountain