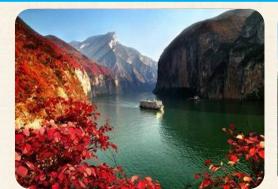

#### **Three Gorges:**

Fengdu Ghost town, Precious Stone Fortress, Three Gorges Dam