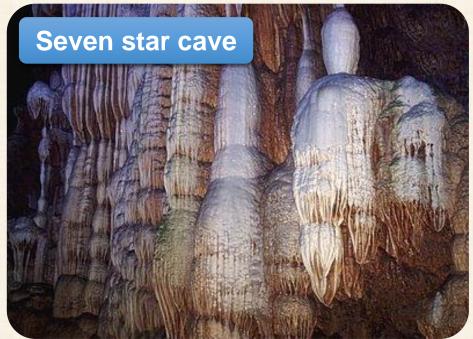

#### World nature heritage:

South china (Wulong) Karst:

Three nature bridges

Furong cave

Fairy maiden mountain