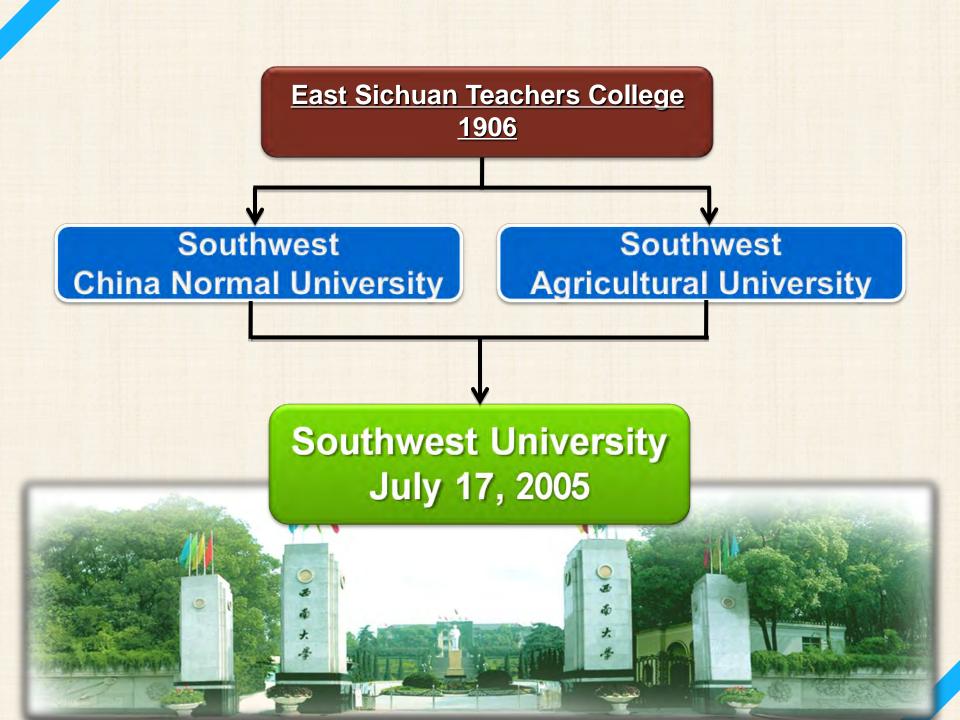

#### **Brief introduction of SWU and CRIC**

- SWU has a full-time enrolment of more than 50 000 students
- SWU boasts a strong faculty team of 3000 teachers