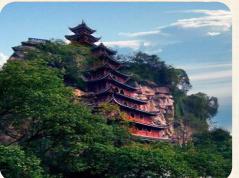

#### World nature heritage:

South china (Wulong) Karst:

Three nature bridges

Furong cave

Fairy maiden mountain