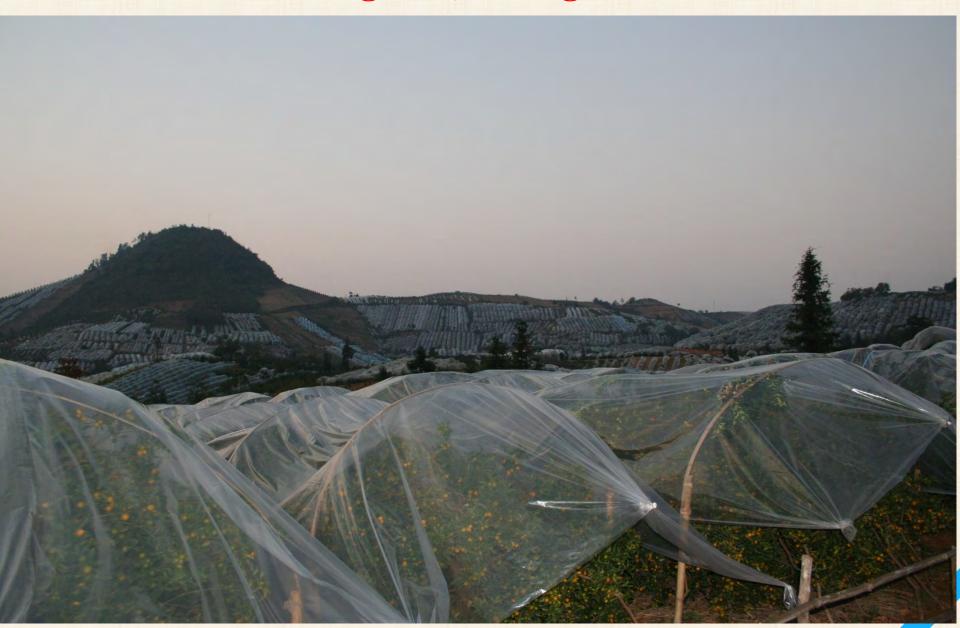

Dazu Rock carvings



#### World nature heritage:

South china (Wulong) Karst:

Three nature bridges

Furong cave

Fairy maiden mountain









## Accompanying person's program

#### Chongiqng urban tour:

Chongqing great hall of the people
Three gorges museum
Ciqikou ancient town



#### **Three Gorges:**

Fengdu Ghost town, Precious Stone Fortress, Three Gorges Dam









## Mid-conference tour

- Boat tour on the beautiful Changshou Lake;
- Field trip to a modern citrus growing area in Changshou (1 hour from Beibei);
- Disease observation: Tristeza, Tatter leaf, Exocortis, and Blackspot.







Well and poor
management of HLB in
Guangxi;

Virus-free nursery in Guangxi Citrus Institute;

Yangshuo kumquat.







# Protecting Kumquat Trees by Plastic Mulch at Yangshuo, Guangxi Prov.





#### Enjoy the beauty of the unique landscape









## Local Organizing Committee



Dr. Weiguo Zhang
President of SWU



Mr. Zuxiang Xia

Director general of Chongqing
Agricultural Committee



Dr. Changyong ZhouVice president of SWUDirector of CRIC



Mr. Xianjin Bai
President of Guangxi Academy
of Agricultural Sciences
(GAAS)



Dr. Xiaochun Zhao
Assistant director of CRIC



Mr. Renming Zhan
Vice director general of
Chongqing Agricultural
Committee





Mr. Chongling Deng

Director of Guangxi Citrus Res.

Institute, GAAS

## Welcome to Chongqing, China!